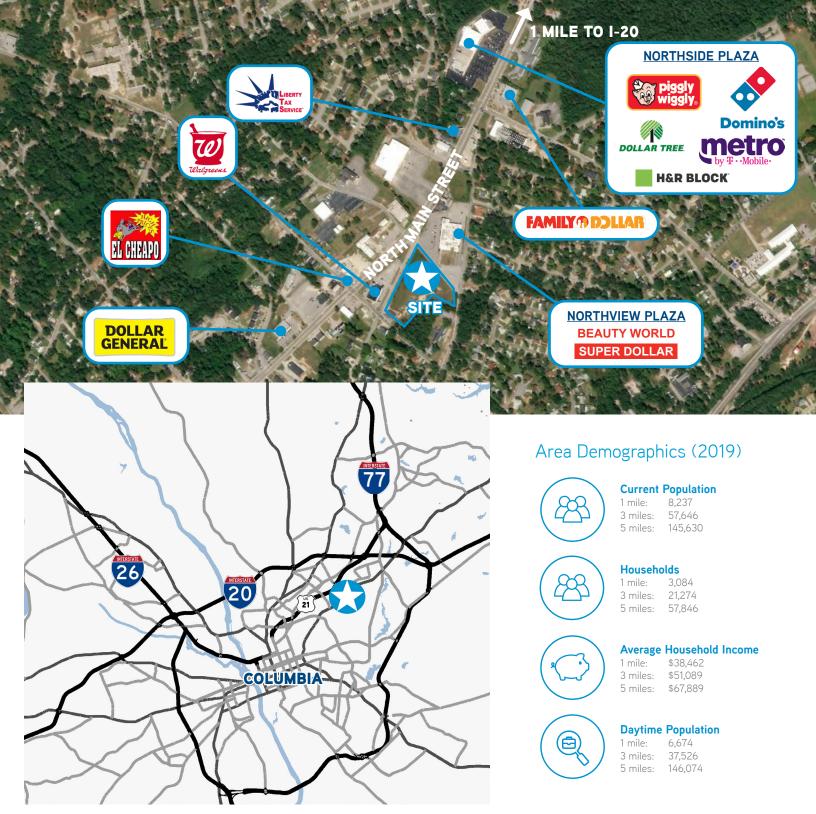

Colonial Drive intersects with North Main Street in front of the property. A Walgreens Pharmacy is located at the signalized intersection of Prescott Street and North Main and is essentially an outparcel to the property, which lies between the Walgreens and Northview Plaza. The property is located within the city limits of Columbia approximately 1 mile from I-20 and is surrounded by neighborhoods of predominately single-family homes.