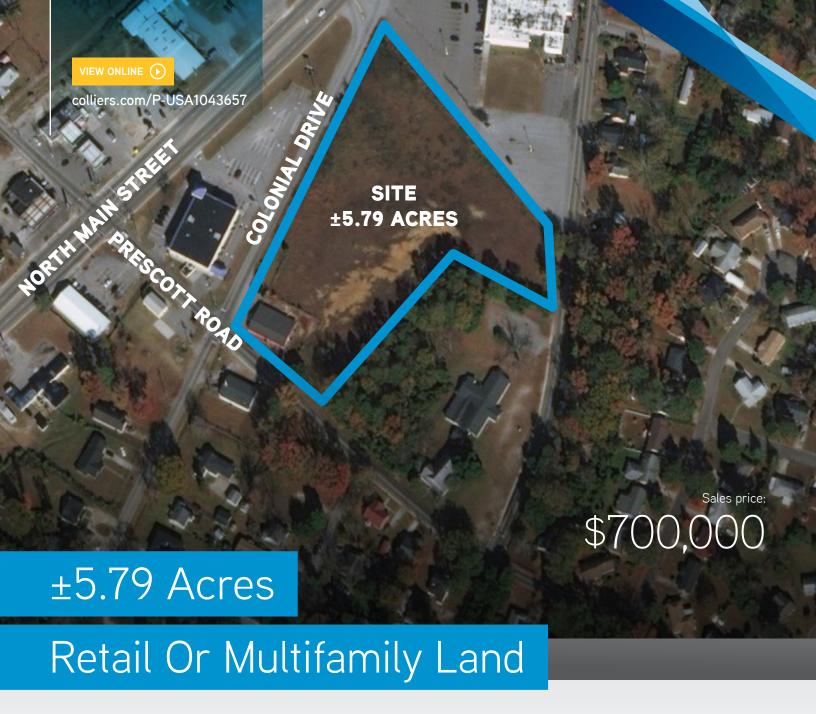

## FOR SALE | 6000 Colonial Drive & 1416 Prescott Street, Columbia, SC 29203

The property totals  $\pm 5.79$  acres of topographically flat land, zoned C-3 with all utilities available. The current improvements consist of one building, a  $\pm 3,713$ -square-foot daycare. The property is bounded by city streets on three sides for ready access.

Colonial Drive intersects with North Main Street in front of the property. A Walgreens Pharmacy is located at the signalized intersection of Prescott Street and North Main and is essentially an outparcel to the property, which lies between the Walgreens and Northview Plaza. The property is located within the city limits of Columbia approximately 1 mile from I-20 and is surrounded by neighborhoods of predominately single-family homes.